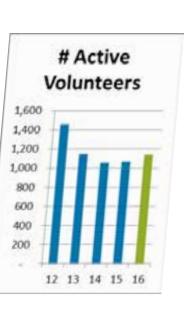

Revenue

& Grants

Northlands permanent, full-time employees, as part of our Day of Sharing program, contributed approximately 730 hours to various charities and organizations in the community in 2016.