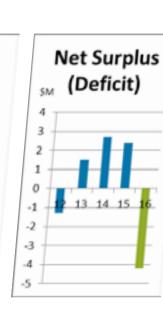

# Financial Highlights

Revenue and Grants of \$128.4 million were down \$26.9 million or 17% from the prior year due largely to lost revenues from Northlands Coliseum and reduced activity at Northlands Park Racetrack and Casino in a challenging economy. Net Deficit of (\$4.2M) was \$6.6M down from the prior year Net Surplus. Cash position of \$5.8 million was down \$6.1 million from the prior year due largely to reduced operating results and lower ticket sales for future events.