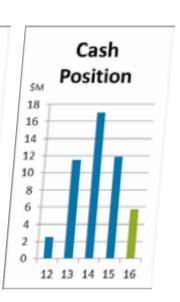

# Financial Highlights

Revenue and Grants of \$128.4 million were down \$26.9 million or 17% from the prior year due largely to lost revenues from Northlands Coliseum and reduced activity at Northlands Park Racetrack and Casino in a challenging economy. Net Deficit of (\$4.2M) was \$6.6M down from the prior year Net Surplus. Cash position of \$5.8 million was down \$6.1 million from the prior year due largely to reduced operating results and lower ticket sales for future events.